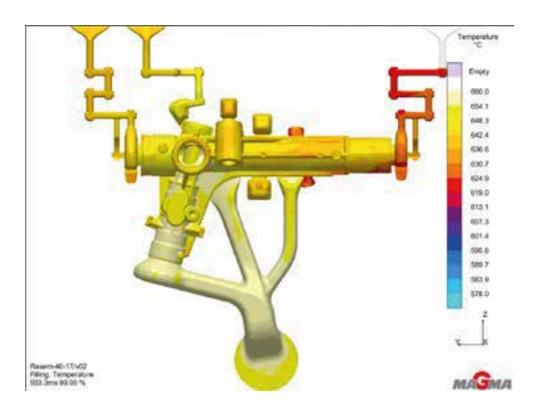

". Concerning only with the production of cold chamber HPDC tools since 2001 is what underlies Rasem's success in the molding industry.

Today, it is capable of producing tools; up to 2000 mm in size and up to 25 tons in weight in 1,300 m2 closed area.

Comprehends the necessity of investment in people, process and technology, and works with highly qualified man-power and accumulated know-how and always pays close attention to detail.

Rasem manufactures high quality tools for mass production to Tier 1 companies such as; Bosch, B/S/H/, SEG, Valeo, Magna CTS, TRW, Mahle, Stackpole, Trelleborg, and partnering up with die casting foundries that carry on a business on %85 automotive and rest to households and electrical-electronics industries.





Everything started with shaping ...



















Qualified manpower, know-how and technology



## Solution Partners