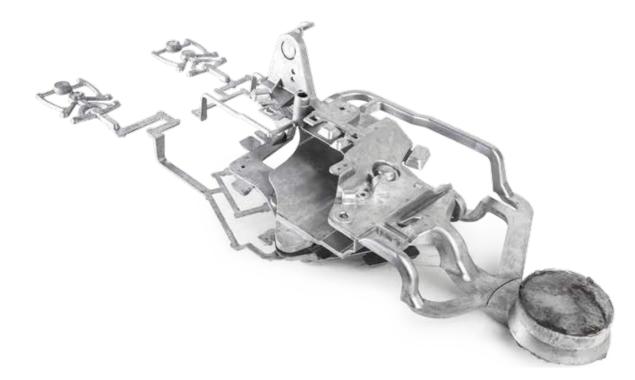

cerning only with the production of cold chamber HPDC tools since 2001 is what underlies Rasem's success in the molding industry.

Today, it is capable of producing tools; up to 2000 mm in size and up to 25 tons in weight in 1,300 m2 closed area.

Comprehends the necessity of investment in people, process and technology, and works with highly qualified man-power and accumulated know-how and always pays close attention to detail.

Rasem manufactures high quality tools for mass production to Tier 1 companies such as; Bosch, B/S/H/, SEG, Valeo, Magna CTS, TRW, Mahle, Stackpole, Trelleborg, and partnering up with die casting foundries that carry on a business on %85 automotive and rest to households and electrical-electronics industries.





Everything started with shaping ...



















Qualified manpower, know-how and technology



## Solution Partners