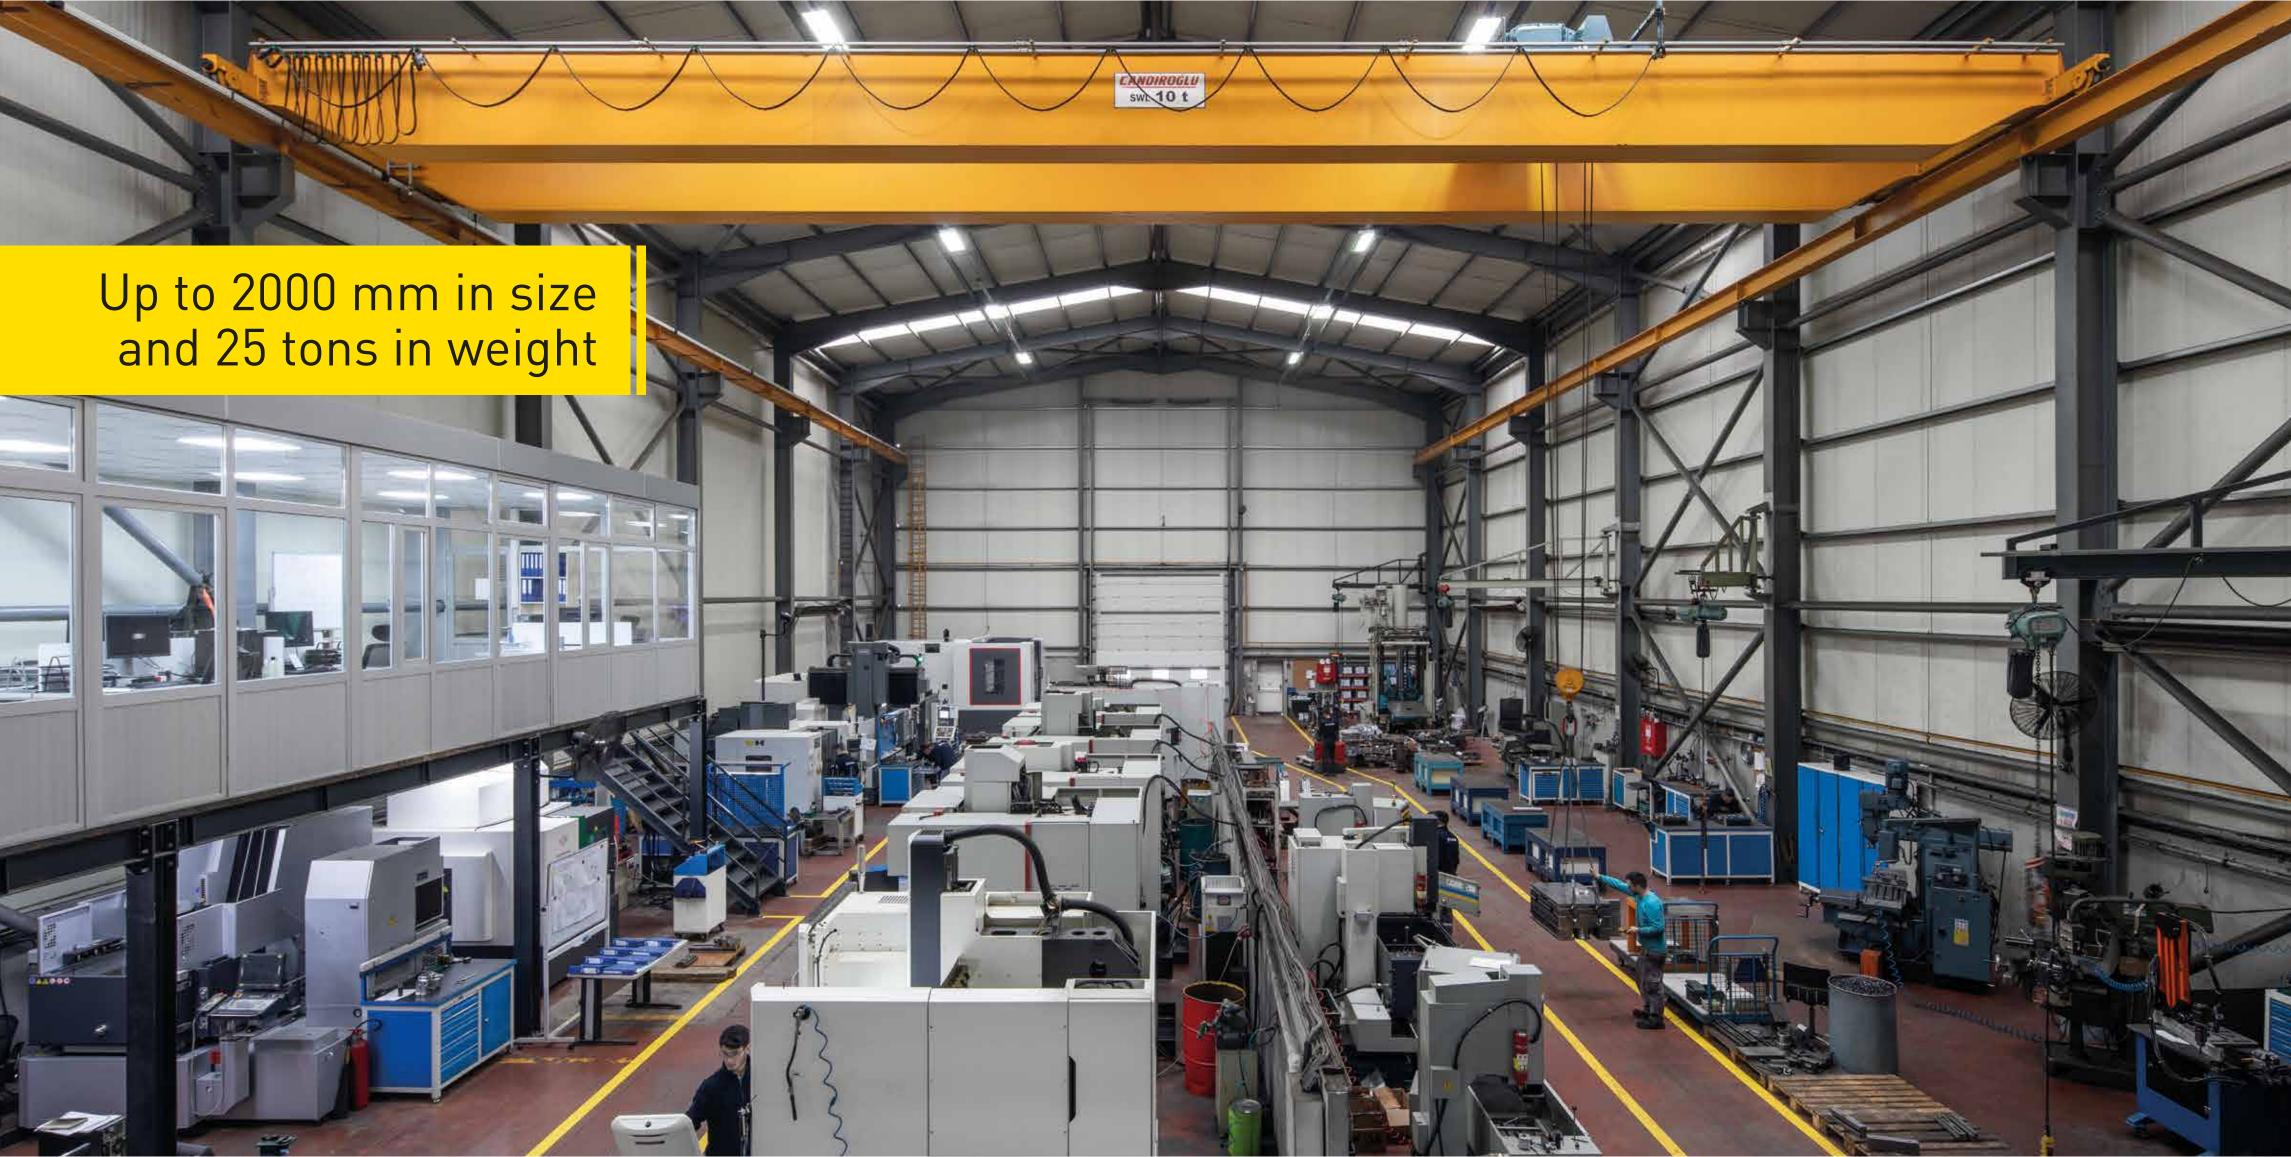

Today, it is capable of producing tools; up to 2000 mm in size and up to 25 tons in weight in 1,300 m2 closed area.

Comprehends the necessity of investment in people, process and technology, and works with highly qualified man-power and accumulated know-how and always pays close attention to detail.